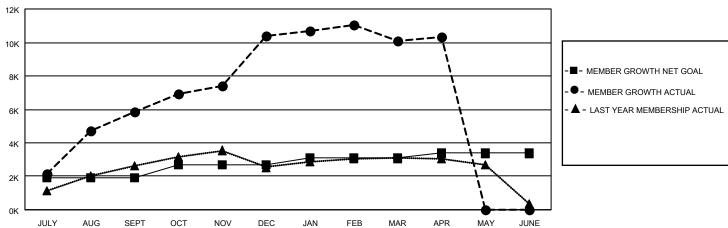

## GOALS AND ACTUAL MEMBERS CUMULATIVE

| DROPPED CLUBS: 88  DROPPED MEMBERS |                | 1198 CLUBS OF 1696 ADDED 1 OR<br>MORE NEW MEMBERS | GENDER DIS<br>MALE<br>FEMALE    | TRIBUTION<br>29,482 (70.81%)<br>12,151 (29.19%) |        |
|------------------------------------|----------------|---------------------------------------------------|---------------------------------|-------------------------------------------------|--------|
| DECEASED                           | 14             | CLICK HERE FOR CUMULATIVE MEMBERSHIP DATA         | TOTAL FAMILY UNIT MEMBERS 3     |                                                 | 30,948 |
| CLUB CANCELLED<br>OTHER            | 1,499<br>2,577 |                                                   | FAMILY MEMBERS PAYING HALF DUES |                                                 | 20,376 |
| TOTAL                              | 4,090          |                                                   | DUES                            |                                                 |        |

| Members               |                       |                         |                                                    |  |  |  |  |  |  |
|-----------------------|-----------------------|-------------------------|----------------------------------------------------|--|--|--|--|--|--|
| RESULTS FOR 2020-2021 |                       |                         |                                                    |  |  |  |  |  |  |
| QUARTER MEMB          | ER GROWTH NET<br>GOAL | MEMBER GROWTH<br>ACTUAL | DROPPED<br>MEMBERS ACTUAL<br>(including transfers) |  |  |  |  |  |  |
| JULY/AUG/SEPT         | 1920                  | 6,651                   | 707                                                |  |  |  |  |  |  |
| OCT/NOV/DEC           | 761                   | 6,070                   | 1,478                                              |  |  |  |  |  |  |
| JAN/FEB/MAR           | 430                   | 1,542                   | 1,784                                              |  |  |  |  |  |  |
| APR/MAY/JUNE          | 265                   | 350                     | 123                                                |  |  |  |  |  |  |