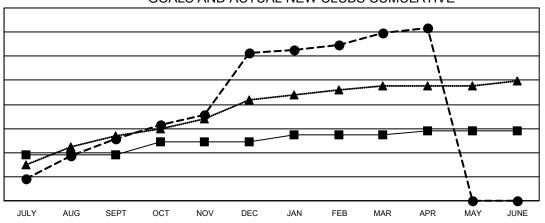

## GOALS AND ACTUAL NEW CLUBS CUMULATIVE

- ■ - CURRENT YEAR GOALS FOR NEW CLUBS

- CURRENT YEAR ACTUAL NEW CLUBS

▲ - LAST YEAR ACTUAL NEW CLUBS

## Multiple District 325

**LOCATION: NEPAL** 

| Clubs RESULTS FOR 2020-2021  |                |                  |              |                 |  |  |
|------------------------------|----------------|------------------|--------------|-----------------|--|--|
|                              |                |                  |              |                 |  |  |
| JULY/AUG/SEPT<br>OCT/NOV/DEC | 95<br>27<br>15 | 128<br>179<br>41 | 2<br>0<br>86 | JULY//          |  |  |
| JAN/FEB/MAR<br>APR/MAY/JUNE  | 8              | 10               | 0            | JAN/FI<br>APR/M |  |  |